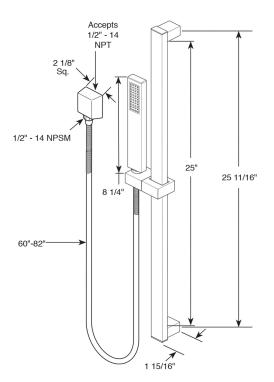

# BATHSELECT BRUSHED NICKEL CEILING MOUNT LED RAINFALL SHOWER SET WITH THERMOSTAT MIXER JET SPRAY AND SLIDEBAR HANDSHOWER SPECS



#### **Specifications**

Type: LED Shower Set
Valve Core Material: Ceramic
Surface Treatment: Brushed
Surface Finish: Brushed Nickel
Shower Head Material: Brass
Installation Type: Ceiling Mount

#### **Shower Head Size:**

20"

Flow Rate

20" 2.5 GPM / 9.5 LPM (rain Shower);

The LED light will change its color by detecting water temperature:

0-30°C (32-86°F): Blue LED 30-40°C (86-104°F): Green LED 40-50°C (104-122°F): Red LED

50-100°C (122-212°F): Flashing Red LED

Note: The LED lights are powered by water flow, and will be activated once the water is turned on.

1



bathselect.com Customer Service: 800-500-9895



#### **Hand Shower Size:**



### **Mixer Size:**



## **Body Jet Size:**