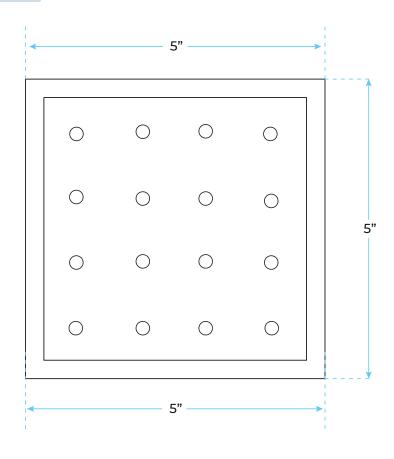

G MOUNT LED RAINFALL SHOWER SET WITH THERMOSTAT MIXER JET SPRAY AND SLIDEBAR HANDSHOWER SPECS



#### **Specifications**

Type: LED Shower Set
Valve Core Material: Ceramic
Surface Treatment: Brushed
Surface Finish: Brushed Nickel
Shower Head Material: Brass
Installation Type: Ceiling Mount

#### **Shower Head Size:**

20"

Flow Rate

20" 2.5 GPM / 9.5 LPM (rain Shower);

The LED light will change its color by detecting water temperature:

0-30°C (32-86°F): Blue LED 30-40°C (86-104°F): Green LED 40-50°C (104-122°F): Red LED

50-100°C (122-212°F): Flashing Red LED

Note: The LED lights are powered by water flow, and will be activated once the water is turned on.

1



bathselect.com Customer Service: 800-500-9895



#### **Hand Shower Size:**



### **Mixer Size:**



## **Body Jet Size:**