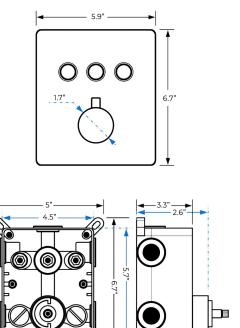

ECT BRUSHED NICKEL CEILING MOUNT LED RAINFALL SHOWER SET WITH THERMOSTAT MIXER JET SPRAY AND SLIDEBAR HANDSHOWER SPECS



#### **Specifications**

Type: LED Shower Set
Valve Core Material: Ceramic
Surface Treatment: Brushed
Surface Finish: Brushed Nickel
Shower Head Material: Brass
Installation Type: Ceiling Mount

#### **Shower Head Size:**

20"

Flow Rate

20" 2.5 GPM / 9.5 LPM (rain Shower);

The LED light will change its color by detecting water temperature:

0-30°C (32-86°F): Blue LED 30-40°C (86-104°F): Green LED 40-50°C (104-122°F): Red LED

50-100°C (122-212°F): Flashing Red LED

Note: The LED lights are powered by water flow, and will be activated once the water is turned on.

1



bathselect.com Customer Service: 800-500-9895



#### **Hand Shower Size:**



### **Mixer Size:**



## **Body Jet Size:**