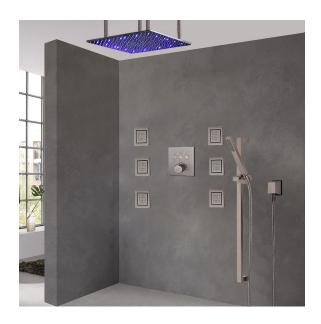

# BATHSELECT BRUSHED NICKEL CEILING MOUNT LED RAINFALL SHOWER SET WITH THERMOSTAT MIXER JET SPRAY AND SLIDEBAR HANDSHOWER SPECS

#### **Shower Head Size:**

20"

Flow Rate

20" 2.5 GPM / 9.5 LPM (rain Shower);

The LED light will change its color by detecting water temperature:

0-30°C (32-86°F): Blue LED 30-40°C (86-104°F): Green LED 40-50°C (104-122°F): Red LED